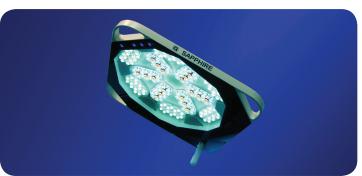

## **SAPPHIRE**

## **Standard Features**

- Stepless dimming
- Focusable light field
- Control of colour temperature
- Unique touch less and sterile control of all functions via sensor technology
- Wireless remote control (optional)
- Several HD- and standard camera options
- Endo-light