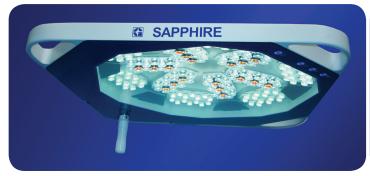

## **SAPPHIRE**

## **Standard Features**

- Stepless dimming
- Focusable light field
- Control of colour temperature
- Unique touch less and sterile control of all functions via sensor technology
- Wireless remote control (optional)
- Several HD- and standard camera options
- Endo-light