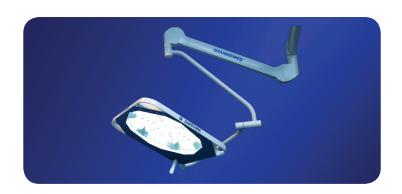

## **SAPPHIRE**

## **Standard Features**

- Stepless dimming
- Focusable light field
- Control of colour temperature
- Unique touch less and sterile control of all functions via sensor technology
- Wireless remote control (optional)
- Several HD- and standard camera options
- Endo-light