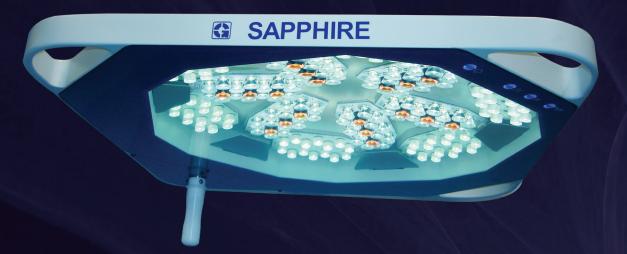

## SAPPHIRE

GUBBEMED's SAPPHIRE is the result of the latest technical developments, excellent German craftsmanship, the finest design and the guaranteed highest quality available

SAPPHIRE

#### Advantages

- Unparalled product quality and Know How
- Extreme long life time
- Extended warranty
- Maintenance free
- Extreme low running costs
- Environmental friendly production and materials
- 100% Made in Germany

#### **Standard Features:**

- Stepless dimming
- Focusable light field
- Control of colour temperature
- Unique touch less and sterile control of all functions via sensor technology
- Wireless remote control (optional)
- Several HD- and standard camera options
- Endo-Light