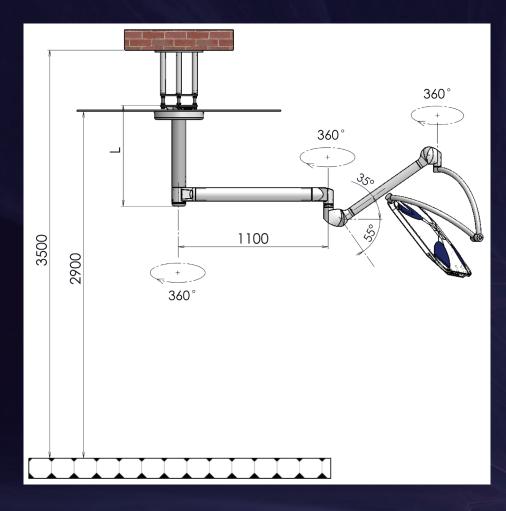

Z** 



operation. The ingenious design coupled with 29 LED's, the TOPAZ guarantees optimal shadow-free in-depths illumination, and an optional ambient lighting in 5 different colors. Furthermore, the TOPAZ is equipped with a reading function for the patient.

G TOPAZ

#### **Unparalleled Product Features**

- Touch less and sterile operation of all functions through sensor technology
- 25 high performance LEDs for medical lighting
- 4 separately controllable LED's as a reading function for the patient
- Integrated ambient light in 5 different colors, depending on the patient's condition and mood
- Continuous dimming
- Outstanding product quality
- Extremely long service life and manufacturer's warranty
- Available with sterile handle
- 100% Made in Germany

# **Possible Configurations**





### **Technical Parameters**

Light Intensity160.Dimming Range5% -Light Field Diameter250 rColour Temperature3000Colour Rendering Index>96Colour Rendering R9>96UV-RadiationNonIR-RadiationNonIllumination Depth1530Supply Voltage24VPower ConsumptionMaxMains Power110Life Time>50.Size of Light Head670 r

#### **Surgical Light**

SAPPHIRE 160.000lx at 1m 5% - 100% 250mm - 380mm 3000K - 5000K >96 >96 >96 None 1530mm 24V / DC Max 160W 110 - 230V adjustable >50.000h 670mm x 670mm

### **Surgical Light**

#### ZIRCON

120.000lx at 1m 5% - 100% 280mm 3000K - 5000K >96 >96 None 100mm 24V / DC Max 100W 110 - 230V adjustable >50.000h 570mm x 570mm

Light Intensity85.0Dimming Range5% -Light Field Diameter200rColour Temperature3000Colour Rendering Index>96Colour Rendering R9>96UV-RadiationNonIR-Radiat