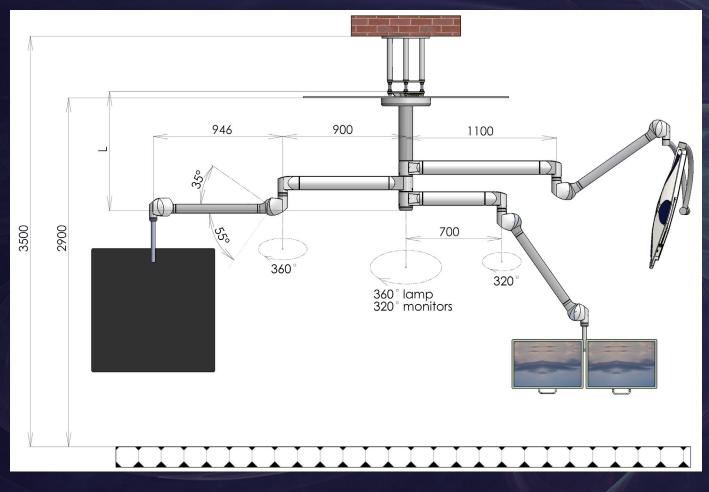

* 



operation. The ingenious design coupled with 29 LED's, the TOPAZ guarantees optimal shadow-free in-depths illumination, and an optional ambient lighting in 5 different colors. Furthermore, the TOPAZ is equipped with a reading function for the patient.

G TOPAZ

#### **Unparalleled Product Features**

- Touch less and sterile operation of all functions through sensor technology
- 25 high performance LEDs for medical lighting
- 4 separately controllable LED's as a reading function for the patient
- Integrated ambient light in 5 different colors, depending on the patient's condition and mood
- Continuous dimming
- Outstanding product quality
- Extremely long service life and manufacturer's warranty
- Available with sterile handle
- 100% Made in Germany

# **Possible Configurations**





### **Technical Parameters**

Light Intensity160.Dimming Range5% -Light Field Diameter250 rColour Temperature3000Colour Rendering Index>96Colour Rendering R9>96UV-RadiationNonIR-RadiationNonIllumination Depth1530Supply Voltage24VPower ConsumptionMaxMains Power110Life Time>50.Size of Light Head670 r

#### **Surgical Light**

SAPPHIRE 160.000lx at 1m 5% - 100% 250mm - 380mm 3000K - 5000K >96 >96 >96 None 1530mm 24V / DC Max 160W 110 - 230V adjustable >50.000h 670mm x 670mm

### **Surgical Light**

#### ZIRCON

120.000lx at 1m 5% - 100% 280mm 3000K - 5000K >96 >96 None 100mm 24V / DC Max 100W 110 - 230V adjustable >50.000h 570mm x 570mm

Light Intensity85.0Dimming Range5% -Light Field Diameter200rColour Temperature3000Colour Rendering Index>96Colour Rendering R9>96UV-RadiationNonIR-Radiatio