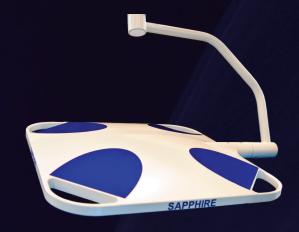

## The NEW SAPPHIRE 4.0

New LEDs + New Lenses + New Control, contactless control and with wireless remote control

More efficient heat management with the latest technologies and materials

New ergonomic design with smaller housing cross-section and diameter

## Standard Features

- Stepless dimming
- Focusable light field
- Control of colour temperature
- Unique contactless and sterile control of all functions via sensor technology
- Wireless remote control (optional)
- Several HD- and 4K camera options