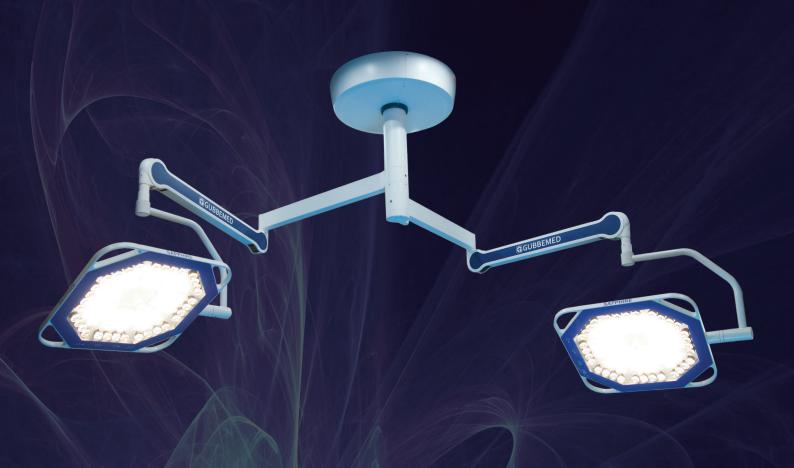

## The NEW SAPPHIRE 4.0

New LEDs + New Lenses + New Control, contactless control and with wireless remote control

More efficient heat management with the latest technologies and materials

New ergonomic design with smaller housing cross-section and diameter

Parallel suspension and 10kg less weight ensure perfect balance and positioning