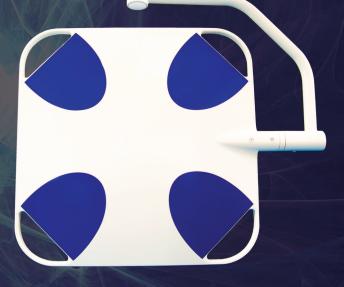

## The NEW SAPPHIRE 4.0

New LEDs + New Lenses + New Control, contactless control and with wireless remote control

More efficient heat management with the latest technologies and materials

New ergonomic design with smaller housing cross-section and diameter

## Standard Features

- Stepless dimming
- Focusable light field
- Control of colour temperature
- Unique contactless and sterile control of all functions via sensor technology
- Wireless remote control (optional)
- Several HD- and 4K camera options